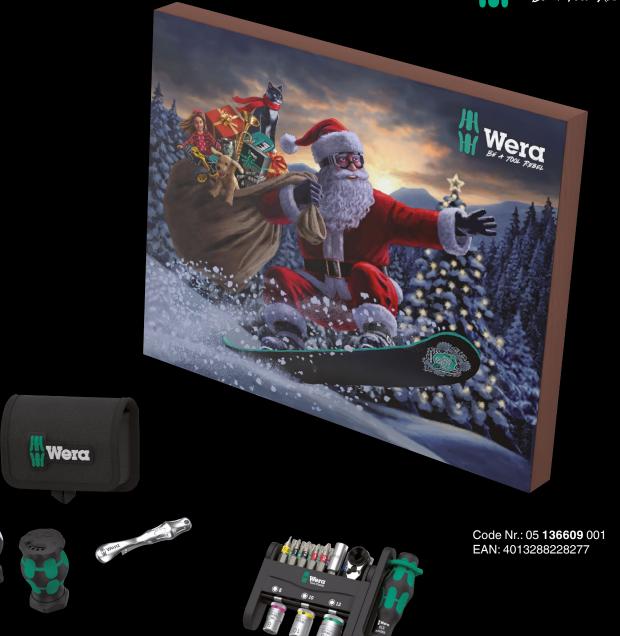

## Advent calendar 2024

Father Christmas would be delighted to have a lighter sack – the contents of the Wera Advent calendar 2024 are perfect for him. Hidden are many goodies and new products with different advantages.

8 bits in 25 mm length, 5 bits in 50 mm length, 3 sockets with ½" drive, one universal bitholding screwdriver and – surprise – a Zyklop Mini ratchet head for bits (also for sockets using an adapter). Note the particularly durable BiTorsion design of the bits.

This tool collection, in combination with the bitholding screwdriver with Kraftform handle, makes it possible to operate many different screws and bolts. With the Zyklop Mini, you'll even get a fine-toothed ratchet for a low return angle of only 6°, clockwise/anti-clockwise switching included. This allows you to

choose whether you want to work with a ratchet or a screwdriver.

The set comes with a case which is very reminiscent of the popular and practical Tool-Check... only a lot more space-saving.

Anyone who likes to season their meals – at home or on the go – will be happy about the salt and pepper set in the original Wera design – a must for all fans and only available in the Advent calendar. Of course, for the perfect lunch break you also need a bottle opener, this one in the compact Zyklop Mini design and therefore also a very nice Wera souvenir. These three new little life hacks sit in a case to make transport easier and to prevent seasoning your bag.