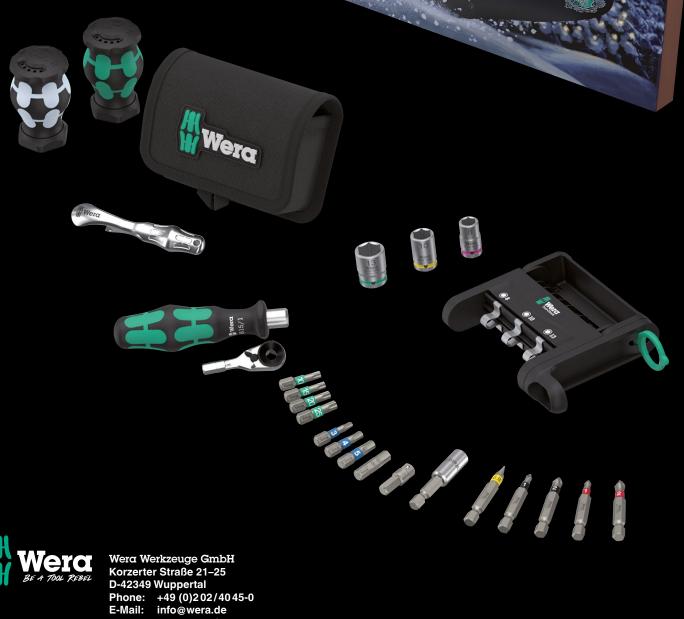

8 bits in 25 mm length, 5 bits in 50 mm length, 3 sockets with ½" drive, one universal bitholding screwdriver and – surprise – a Zyklop Mini ratchet head for bits (also for sockets using an adapter). Note the particularly durable BiTorsion design of the bits.

This tool collection, in combination with the bitholding screwdriver with Kraftform handle, makes it possible to operate many different screws and bolts. With the Zyklop Mini, you'll even get a fine-toothed ratchet for a low return angle of only 6°, clockwise/anti-clockwise switching included. This allows you to

choose whether you want to work with a ratchet or a screwdriver.

The set comes with a case which is very reminiscent of the popular and practical Tool-Check... only a lot more space-saving.

Anyone who likes to season their meals – at home or on the go – will be happy about the salt and pepper set in the original Wera design – a must for all fans and only available in the Advent calendar. Of course, for the perfect lunch break you also need a bottle opener, this one in the compact Zyklop Mini design and therefore also a very nice Wera souvenir. These three new little life hacks sit in a case to make transport easier and to prevent seasoning your bag.

| •  | 9544                      | 1x <sup>1</sup> / <sub>4</sub> "x50.0                 |
|----|---------------------------|-------------------------------------------------------|
| •  | 815/1                     | 1x <sup>1</sup> / <sub>4</sub> "x78                   |
| 0. | 899/4/1                   | 1x <sup>1</sup> / <sub>4</sub> "x50                   |
| 00 | 870/1                     | 1x <sup>1</sup> / <sub>4</sub> "x25 <sup>1)</sup>     |
| •  | 8790 HMA                  | 1x 8.0x23.0; 1x 10.0x23.0; 1x 13.0x23.0               |
| 0  | 851/4 BTZ                 | 1x PH 1x50; 1x PH 2x50                                |
| ٥  | 855/4 BTZ                 | 1x PZ 1x50; 1x PZ 2x50                                |
| 0  | 867/1 TORX® BTZ           | 1x TX 10x25; 1x TX 15x25; 1x TX 20x25;<br>1x TX 25x25 |
| =  | 800/4 BTZ                 | 1x 0.8x5.5x50                                         |
| 0  | 840/1 BTZ                 | 1x 3.0x25; 1x 4.0x25; 1x 5.0x25;<br>1x 6.0x25         |
|    | Mini Tool-Check,<br>empty |                                                       |
|    | 9542 salt shaker          |                                                       |
|    | 9543 pepper shaker        |                                                       |
|    | 9501 bottle opener        | 1x 86                                                 |
|    | 9495 soft case            | 1x 200.0x95.0                                         |