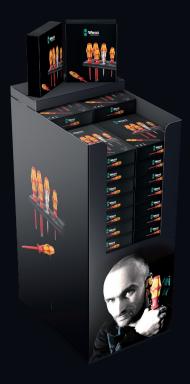

## Wera screwdriver sets – newly presented!

The Wera presentation tower for 32 screwdriver sets (6 and 7-piece sets). Complete and fully equipped – with transportation and impact protection.

Flexible head sign section: simply insert two of the sets included in the upper platform and your customers will see from far away which screwdrivers are being advertised.

45 cm

## Or choose from the following options:

32× 334/6 Code: 05100202001

32× 334/355/6 Code: 05100203001

32× 160i/7 Code: 05100200001

32× 160i/165i/7 Code: 05100201001

32× 932/6 Code: 05100204001

32× 932/918/6 Code: 05100205001