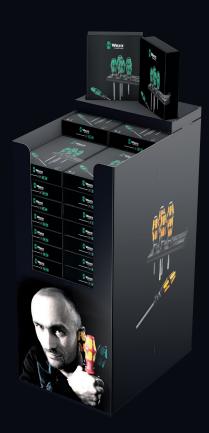

## Wera screwdriver sets – newly presented!

The Wera presentation tower for 32 screwdriver sets (6 and 7-piece sets). Complete and fully equipped – with transportation and impact protection.

Flexible head sign section: simply insert two of the sets included in the upper platform and your customers will see from far away which screwdrivers are being advertised.

## Or choose from the following options:

32× 334/6 Code: 05100202001

32× 334/355/6 Code: 05100203001

32× 160i/7 Code: 05100200001

32× 160i/165i/7 Code: 05100201001

32× 932/6 Code: 05100204001

32× 932/918/6 Code: 05100205001