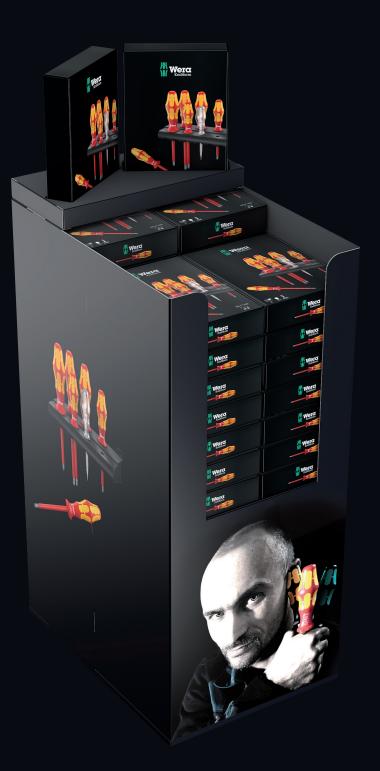

## Wera screwdriver sets – newly presented!

The Wera presentation tower for 32 screwdriver sets (6 and 7-piece sets). Complete and fully equipped – with transportation and impact protection.

Flexible head sign section: simply insert two of the sets included in the upper platform and your customers will see from far away which screwdrivers are being advertised.

45 cm