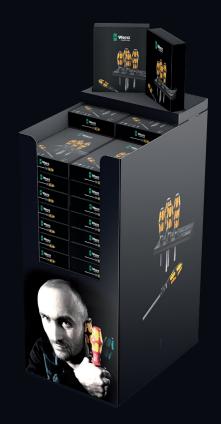

## Wera screwdriver sets – newly presented!

The Wera presentation tower for 32 screwdriver sets (6 and 7-piece sets). Complete and fully equipped – with transportation and impact protection.

Flexible head sign section: simply insert two of the sets included in the upper platform and your customers will see from far away which screwdrivers are being advertised.

## Or choose from the following options:

32× 334/6 Code: 05100202001

32× 334/355/6 Code: 05100203001

32× 160i/7 Code: 05100200001

32× 160i/165i/7 Code: 05100201001

32× 932/6 Code: 05100204001

32× 932/918/6 Code: 05100205001