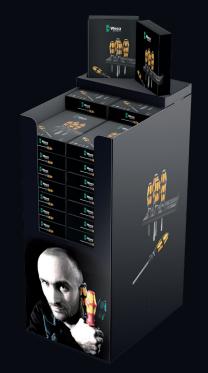

## Wera screwdriver sets – newly presented!

The Wera presentation tower for 32 screwdriver sets (6 and 7-piece sets). Complete and fully equipped – with transportation and impact protection.

Flexible head sign section: simply insert two of the sets included in the upper platform and your customers will see from far away which screwdrivers are being advertised.

45 cm

## Or choose from the following options:

32× 334/6 Code: 05100202001

32× 334/355/6 Code: 05100203001

32× 160i/7 Code: 05100200001

32× 160i/165i/7 Code: 05100201001

32× 932/6 Code: 05100204001

32× 932/918/6 Code: 05100205001