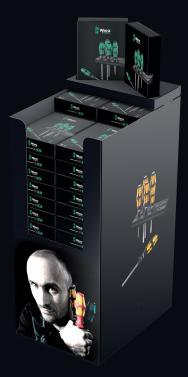

## Wera screwdriver sets – newly presented!

The Wera presentation tower for 32 screwdriver sets (6 and 7-piece sets). Complete and fully equipped – with transportation and impact protection.

Flexible head sign section: simply insert two of the sets included in the upper platform and your customers will see from far away which screwdrivers are being advertised.

45 cm

## Or choose from the following options:

32× 334/6 Code: 05100202001

32× 334/355/6 Code: 05100203001

32× 160i/7 Code: 05100200001

32× 160i/165i/7 Code: 05100201001

32× 932/6 Code: 05100204001

32× 932/918/6 Code: 05100205001