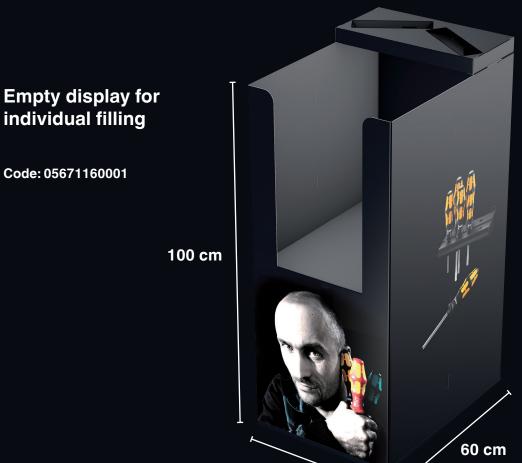

## Wera screwdriver sets – newly presented!

The Wera presentation tower for 32 screwdriver sets (6 and 7-piece sets). Complete and fully equipped – with transportation and impact protection.

Flexible head sign section: simply insert two of the sets included in the upper platform and your customers will see from far away which screwdrivers are being advertised.