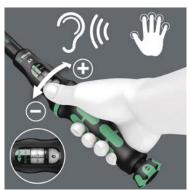

Precise to  $\pm$  3% (resp.  $\pm$  4%) as per DIN EN ISO 6789-1:2017-07.

Click Care

When the set torque value is reached, an audible and tactile mechanism triggers.

Easy setting and saving of the desired torque value; readable on the main and fine scales.