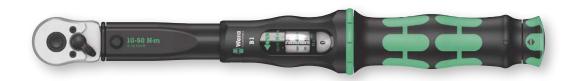

## Click-Torque Wrench Series

We wanted working with torque wrenches to be simple and accurate — which is why we developed the Click-Torque wrenches.

With the ability to set and save the default values and with the unmistakable, robust Wera design, these torque wrenches are the ideal tools for all bolting applications that require torque-controlled tightening.

Precise to  $\pm$  3% (resp.  $\pm$  4%) as per DIN EN ISO 6789-1:2017-07.

Click Care

When the set torque value is reached, an audible and tactile mechanism triggers.

Easy setting and saving of the desired torque value; readable on the main and fine scales.

Very robust design with reversible ratchet (45 teeth) or for insert tools (9x12 mm or 14x18 mm) and ergonomic 2-component handle.

With audible and tactile clicks when adjusting the scale values.

The reversible Click-Torque wrenches are for right-handed use.