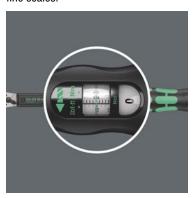

Precise to  $\pm$  3% (resp.  $\pm$  4%) as per DIN EN ISO 6789-1:2017-07.

Click Care

When the set torque value is reached, an audible and tactile mechanism triggers.

Easy setting and saving of the desired torque value; readable on the main and fine scales.